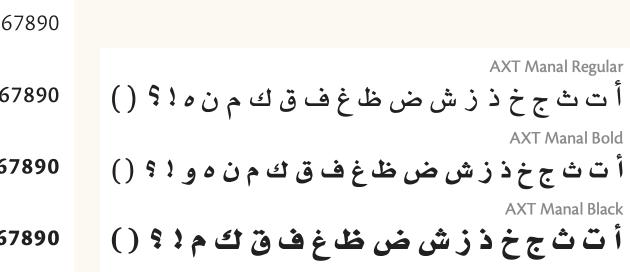

## **PRIMARY TYPE** (FORMAL)

The formal identity's primary typography for We, THE UAE 2031 adheres to the Official UAE Government Brand guideline.

For full comprehensive guidelines around type, please refer **here**, page 17.

AXT Manal is the primary Arabic typeface. Cronos Pro is the primary English typeface. These official typefaces will be mainly used for all body copy in publications and adverts. Cronos Pro Light ABCDEFGHIJKLM abcdefghijklm ?!()@1234567890