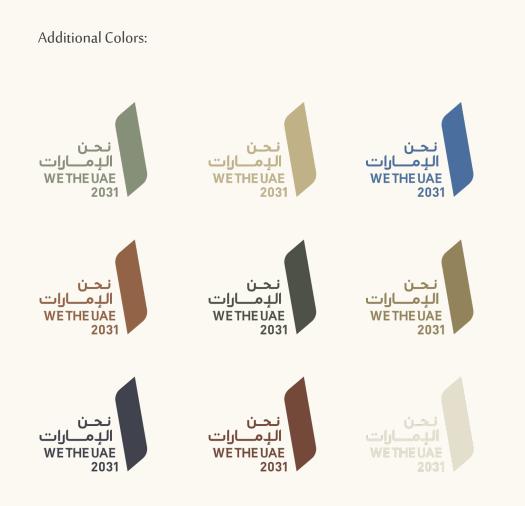

## **COLOR PALETTE** (FORMAL)

The formal identity color palette is directly inspired by Official UAE Government Brand guideline with minor adjustments. The formal identity uses only 3 colors: Golden Future, Flag Black & White.

The color palette is only used for Government-Identity branding purposes.

## GOLDEN FUTURE

Wealth, High quality, Excellence

PANTONE 8960 C C17 M38 Y83 K22 R182 G138 B53 #B68A35

## FLAG BLACK

Dignity, Formality, Authority, Elegance

PANTONE BLACK C C10 M10 Y10 K100 R0 G0 B0 000000

## WHITE

Purity, Openness, Trasnparency, Peace

PANTONE WHITE C0 M0 Y0 K0 R255 G255 B255 #FFFFFF