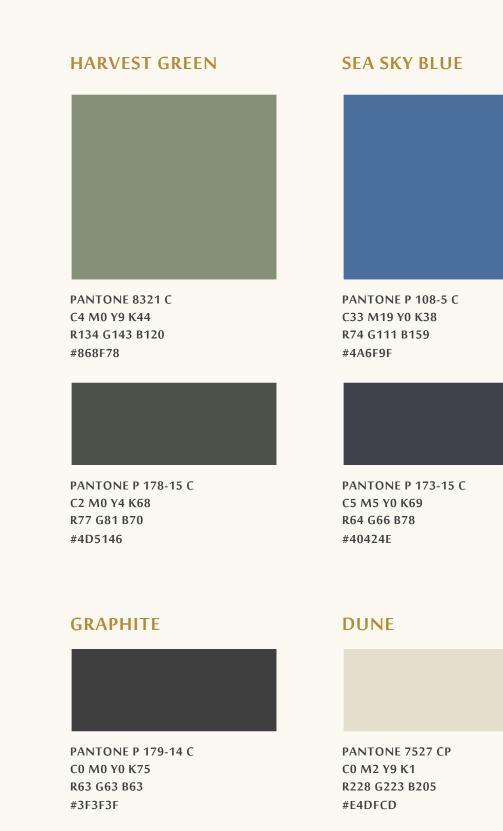

## **COLOR PALETTE** (GENERAL)

The Public identity of Vision 2031 uses a distinctive color palette. Primary colors with darker secondary colors are used accross the brand.

Graphite, Dune & Pearl are used to control tonality.

## SAND YELLOW

PANTONE 4525 U C0 M6 Y23 K24 R193 G177 B134 #C1B186

### **MOUNTAIN BROWN**

PANTONE 725 U C0 M19 Y30 K42 R147 G99 B71 #936347

PANTONE 1265 U C0 M6 Y22 K42 R147 G131 B90 #93835A

PANTONE 4705 C C0 M17 Y23 K55 R116 G73 B57 #744939

## PEARL

C0 M1 Y4 K2 R251 G249 B242 #FBF9F2 TYPOGRAPHY